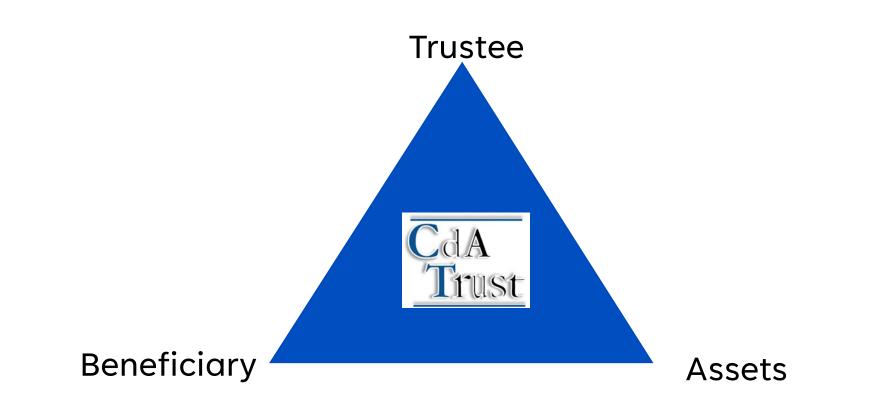

# The Successor Coeur d'Alene Custodial and Work Trust

Dan Silver

Trustee

March 6, 2024

### The Trust Triangle









## **10-Year Prioritization and Planning**

|                                            | 2024 | 2025 | 2026 | 2027        | 2028 | 2029 | 2030 | 2031 | 2032 | 2033 |                                                                            |
|--------------------------------------------|------|------|------|-------------|------|------|------|------|------|------|----------------------------------------------------------------------------|
| Ninemile Basin                             |      |      |      |             |      |      |      |      |      |      | Legend                                                                     |
| WCA Expansion and Cover                    |      |      |      |             |      |      |      |      |      |      | Characterization