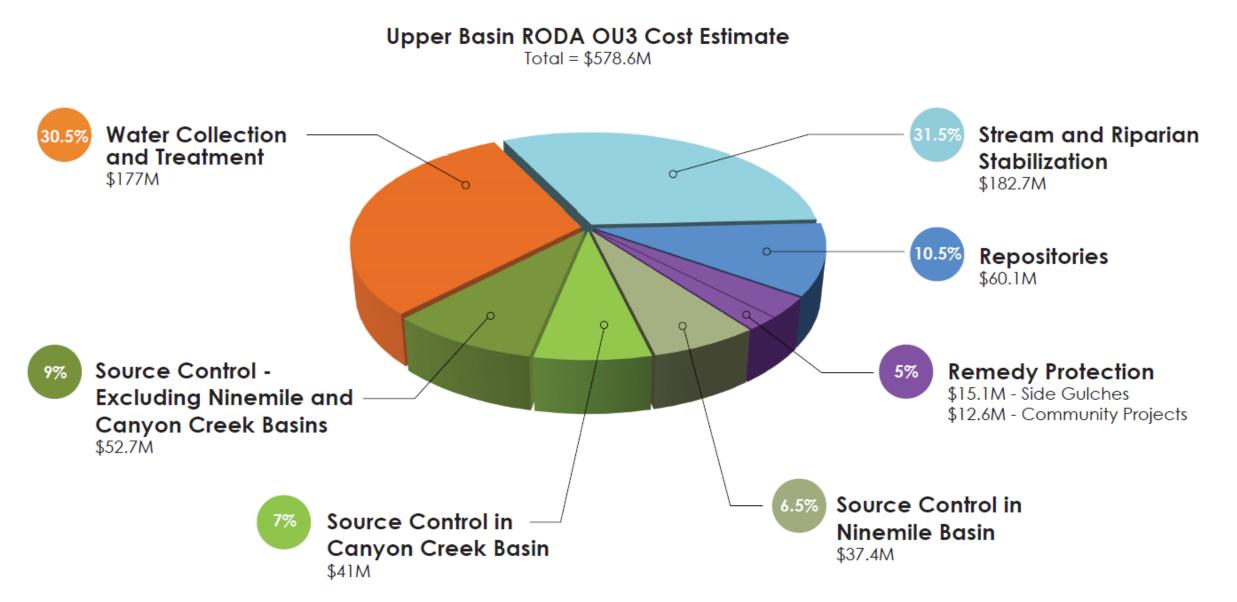

# The Successor Coeur d'Alene Custodial and Work Trust

Dan Silver

Trustee

March 6, 2024

### The Trust Triangle









## **10-Year Prioritization and Planning**

|                                            | 2024 | 2025 | 2026 | 2027        | 2028 | 2029 | 2030 | 2031 | 2032 | 2033 |                                                                            |
|--------------------------------------------|------|------|------|-------------|------|------|------|------|------|------|----------------------------------------------------------------------------|
| Ninemile Basin                             |      |      |      |             |      |      |      |      |      |      | Legend                                                                     |
| WCA Expansion and Cover                    |      |      |      |             |      |      |      |      |      |      | Characterization