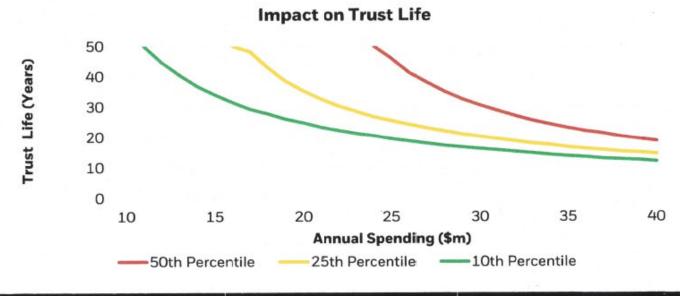

### **Impact of Spending on Trust Life: Simulations**

| Spending | Trust Life | Total Inflation-Adjusted<br>Spending |  |  |  |
|----------|------------|--------------------------------------|--|--|--|
| \$30m    | 30.5 years | \$923 million                        |  |  |  |
| \$25m    | 46.5 years | \$1,162 million                      |  |  |  |

#### Changing the spending policy has a large impact on the expected outcome for the portfolio

• This analysis is purely related to the mathematics of investing (i.e. compounding returns) and does not consider the balance of the Trustee's concerns, such as maximizing social welfare and operational efficiencies.