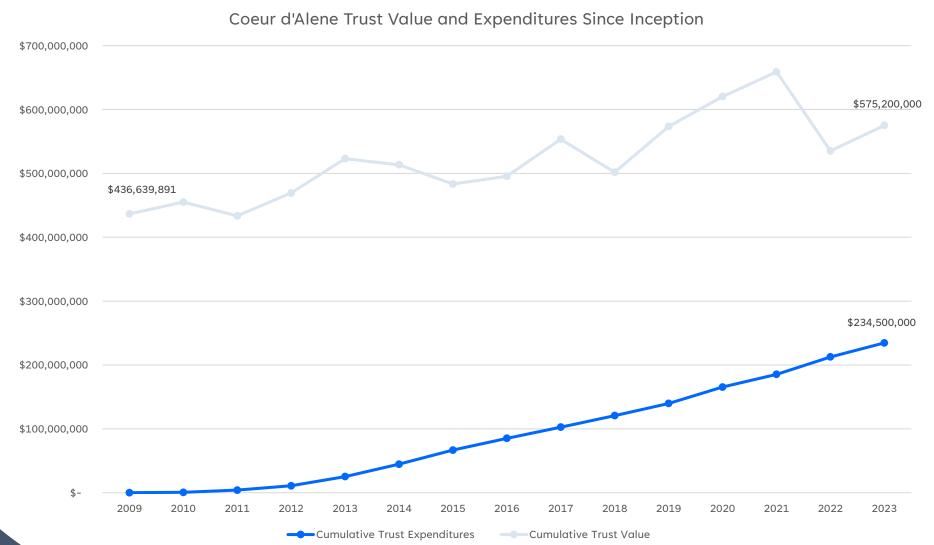

|      |                                                                            |

### **Impact of Spending on Trust Life: Simulations**



| Spending | Trust Life | Total Inflation-Adjusted<br>Spending |  |  |  |
|----------|------------|--------------------------------------|--|--|--|
| \$30m    | 30.5 years | \$923 million                        |  |  |  |
| \$25m    | 46.5 years | \$1,162 million                      |  |  |  |

#### Changing the spending policy has a large impact on the expected outcome for the portfolio

• This analysis is purely related to the mathematics of investing (i.e. compounding returns) and does not consider the balance of the Trustee's concerns, such as maximizing social welfare and operational efficiencies.

### **Financial Status of the Trust**



### **Trust Holdings by Type of Security**



### **Impact on Community**



86% OF CONSTRUCTION CONTRACTORS AND SUBCONTRACTORS ARE LOCAL\*



172 LOCAL WORKERS\*

\$\$

ESTIMATED ECONOMIC IMPACT OF \$200M

8

# **Questions?**



Dan Silver, Trustee Coeur d'Alene Trust danieljsilver@msn.com