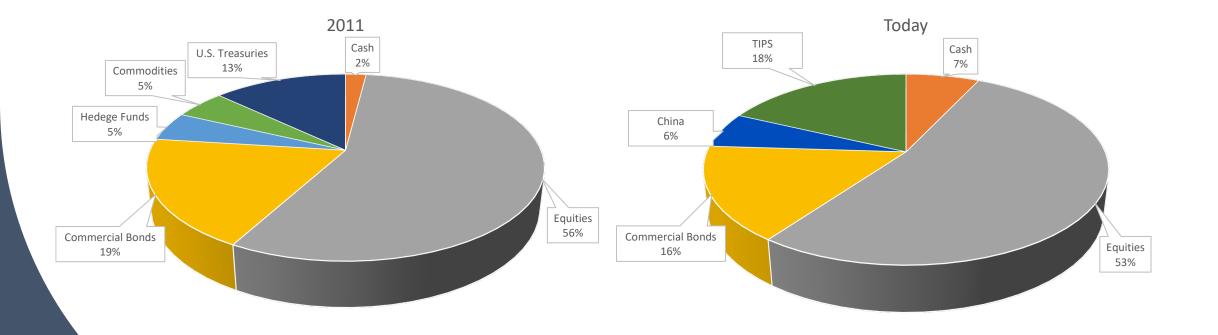

|

### **Impact of Spending on Trust Life: Simulations**



| Spending | Trust Life | Total Inflation-Adjusted<br>Spending |  |  |  |
|----------|------------|--------------------------------------|--|--|--|
| \$30m    | 30.5 years | \$923 million                        |  |  |  |
| \$25m    | 46.5 years | \$1,162 million                      |  |  |  |

#### Changing the spending policy has a large impact on the expected outcome for the portfolio

• This analysis is purely related to the mathematics of investing (i.e. compounding returns) and does not consider the balance of the Trustee's concerns, such as maximizing social welfare and operational efficiencies.

### **Financial Status of the Trust**



### **Trust Holdings by Type of Security**



### **Impact on Community**



86% OF CONSTRUCTION CONTRACTORS AND SUBCONTRACTORS ARE LOCAL\*



172 LOCAL WORKERS\*

\$\$

ESTIMATED ECONOMIC IMPACT OF \$200M

8

# **Questions?**



Dan Silver, Trustee Coeur d'Alene Trust danieljsilver@msn.com