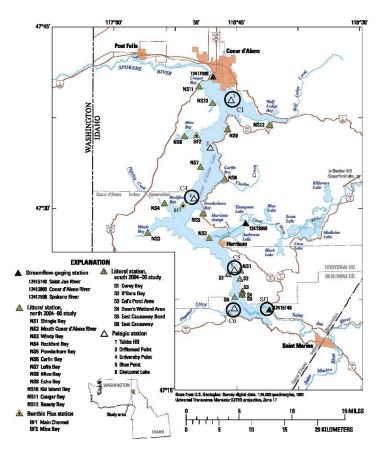

Lake Management Plan update
Basin Environmental Improvement Project
Commission
February 27, 2019

Figure B1. Map showing sampling sites for the 2007 and beyond Coeur d'Alene Lake Monitoring Program (circled); map provided by USGS for WY04-06 sampling program (Wood and Beckwith, 2008).